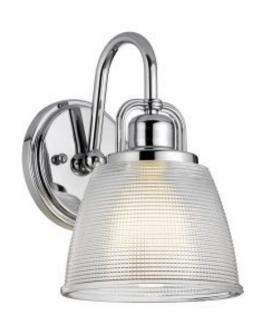

## **Product Information**

Categories: Uncategorised Fitting Height: 246mm Projection/Depth: 200mm Finish: Polished Chrome

IP Rating: IP44 Number of lamps: 1

Maximum Wattage: 3.5W LED

Socket: G9

LED Lamp Included: Yes LED Colour Temp: 3000k LED Lumens: 320Lm Voltage: 220-240v 50hz Energy Rating: A++ - A Build Materials: Steel, Glass

Brand: Quoizel Family: Dublin

Interior/Exterior: Interior Product Type: Wall Light **Country of Origin: PRC** 

## **Product Description**

The Dublin bathroom collection features detailed pressed glass shades with a textured look complemented by a Polished Chrome or Painted Natural Brass effect, creating a sophisticated fitting suitable for any home.