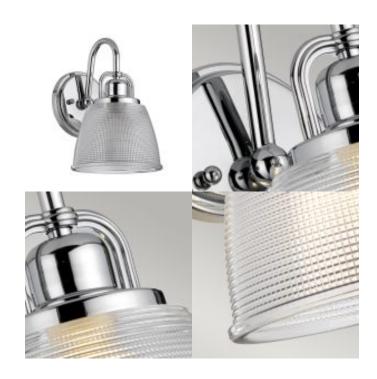

## **Product Information**

Categories: Uncategorised Fitting Height: 246mm Projection/Depth: 200mm Finish: Polished Chrome

IP Rating: IP44 Number of lamps: 1

Maximum Wattage: 3.5W LED

Socket: G9

LED Lamp Included: Yes LED Colour Temp: 3000k LED Lumens: 320Lm Voltage: 220-240v 50hz Energy Rating: A++ - A Build Materials: Steel, Glass

Brand: Quoizel Family: Dublin

Interior/Exterior: Interior Product Type: Wall Light **Country of Origin: PRC** 

## **Product Description**

The Dublin bathroom collection features detailed pressed glass shades with a textured look complemented by a Polished Chrome or Painted Natural Brass effect, creating a sophisticated fitting suitable for any home.