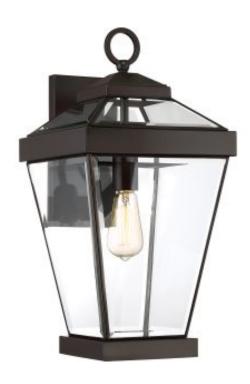

## Ravine 1 Light Large Wall Lantern

£0.00

SKU: Ravine 1 Light Large Wall Lantern (QZ-RAVINE2-L)

Link: https://www.elsteadlighting.com/products/ravine-1-light-large-wall-lantern/

## **Product Information**

Categories: Exterior Lighting, Wall Lights, Our Brands, Designers Light Box, Quoizel

Tags: Designers Light Box, Quoizel, Ravine, Transitonal, Wall Lantern

Fitting Height: 514mm

Width: 254mm

Projection/Depth: 290mm Finish: Western Bronze

Class: Class I IP Rating: IP44

Number of lamps: One Maximum Wattage: 60W

Socket: E27

Lamp Included: No Integrated LED: No LED Lamp Included: No Voltage: 220-240v Energy Rating: A - E

Brand: Designers Light Box, Quoizel

Family: Ravine

Interior/Exterior: Exterior Product Type: Wall Lantern Country of Origin: PRC Made in England: No Barcode: 5024005345411

This product has an IP rating of 44

## **Product Description**

The Ravine outdoor collection achieves sophisticated style in a minimal way. The rich Western Bronze on the base showcases the clear bevelled glass panels on the sides and top of the fixture. Please note that the vintage bulbs are not included but are available for purchase.