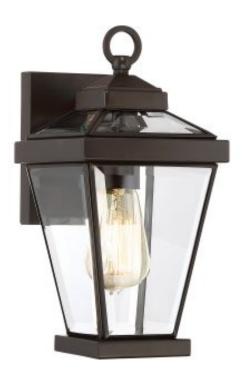

### **Product Information**

Categories: Exterior Lighting, Wall Lights, Our Brands, Designers Light Box, Quoizel Tags: Designers Light Box, Quoizel, Ravine, Transitonal, Wall Lantern Fitting Height: 318mm Width: 153mm Projection/Depth: 182mm Finish: Western Bronze Class: Class I IP Rating: IP44 Number of lamps: One Maximum Wattage: 60W Socket: E27 Lamp Included: No Integrated LED: No LED Lamp Included: No Voltage: 220-240v Energy Rating: A - E Brand: Designers Light Box, Quoizel Family: Ravine

Interior/Exterior: Exterior Product Type: Wall Lantern Country of Origin: PRC Made in England: No Barcode: 5024005345619

This product has an IP rating of 44

# **Product Description**

The Ravine outdoor collection achieves sophisticated style in a minimal way. The rich Western Bronze on the base showcases the clear bevelled glass panels on the sides and top of the fixture. Please note that the vintage bulbs are not included but are available for purchase.