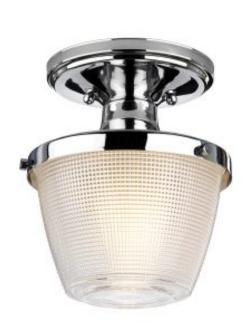

## **Dublin 1 Light Semi-Flush Mount – Polished Chrome**

£0.00

SKU: Dublin 1 Light Semi-Flush Mount - Polished Chrome (QZ-DUBLIN-SF-PC)

Link: https://www.elsteadlighting.com/products/dublin-1-light-semi-flush-mount-polished-chrome-2/

## **Product Information**

Categories: Uncategorised Fitting Height: 205mm Diameter: 182mm

Finish: Polished Chrome

IP Rating: IP44
Number of lamps: 1

Maximum Wattage: 60W

Socket: E27

Lamp Included: No Voltage: 220-240v 50hz Energy Rating: A - E

Build Materials: Steel, Glass

Brand: Quoizel Family: Dublin

Interior/Exterior: Interior Product Type: Flush Light Country of Origin: PRC

## **Product Description**

The Dublin bathroom collection features detailed pressed glass shades with a textured look complemented by a Polished Chrome or Painted Natural Brass effect, creating a sophisticated fitting suitable for any home.