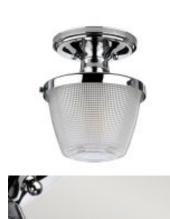

## **Dublin 1 Light Semi-Flush Mount – Polished Chrome**

£0.00

SKU: Dublin 1 Light Semi-Flush Mount - Polished Chrome (QZ-DUBLIN-SF-PC)

Link: https://www.elsteadlighting.com/products/dublin-1-light-semi-flush-mount-polished-chrome-2/

## **Product Information**

Categories: Uncategorised Fitting Height: 205mm Diameter: 182mm

Finish: Polished Chrome

IP Rating: IP44
Number of lamps: 1

Maximum Wattage: 60W

Socket: E27

Lamp Included: No Voltage: 220-240v 50hz Energy Rating: A - E

Build Materials: Steel, Glass

Brand: Quoizel Family: Dublin

Interior/Exterior: Interior Product Type: Flush Light Country of Origin: PRC

## **Product Description**

The Dublin bathroom collection features detailed pressed glass shades with a textured look complemented by a Polished Chrome or Painted Natural Brass effect, creating a sophisticated fitting suitable for any home.