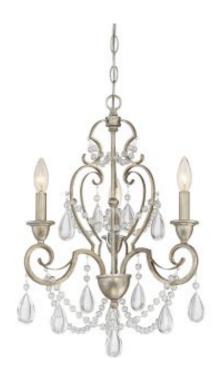

## Lakeside 3 Light Mini Chandelier

£0.00

SKU: Lakeside 3 Light Mini Chandelier (QZ-LAKESIDE3)

Link: https://www.elsteadlighting.com/products/lakeside-3-light-mini-chandelier/

## **Product Information**

Categories: Interior Lighting, Chandeliers, Our Brands, Designers Light Box, Quoizel

Tags: Chandelier, Designers Light Box, Lakeside, Quoizel, Transitonal

Fitting Height: 553mm

Width: 410mm

Minimum Drop: 660mm Maximum Drop: 1870mm

Finish: Vintage Gold

Class: Class I

Number of lamps: Three Maximum Wattage: 60W

Socket: E14

Lamp Included: No Integrated LED: No LED Lamp Included: No Voltage: 220-240v Energy Rating: A - E

Brand: Designers Light Box, Quoizel

Family: Lakeside

Interior/Exterior: Interior

**Product Style:** 

Product Type: Chandelier Country of Origin: Taiwan

Chain/Wire/Cord Length: Supplied with 1218mm of chain

## **Product Description**

The eclectic Lakeside collection brings together three distinct designs, all sharing the same Vintage Gold finish. Their metal frames are painted in hues of silver and pale gold with black speckling. Combined with varying styles of glass accents, these products shimmer and sparkle for a beautiful statement wherever they are placed.