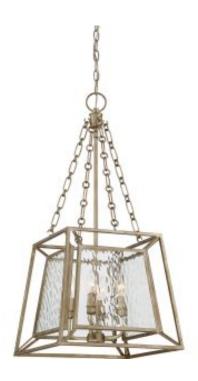

## Lakeside 4 Light Pendant

£0.00

SKU: Lakeside 4 Light Pendant (QZ-LAKESIDE4-P-A)

Link: https://www.elsteadlighting.com/products/lakeside-4-light-pendant-2/

## **Product Information**

Categories: Interior Lighting, Pendants, Our Brands, Designers Light Box, Quoizel

Tags: Designers Light Box, Lakeside, Pendant, Quoizel, Transitonal

Fitting Height: 813mm

Width: 381mm

Minimum Drop: 913mm Maximum Drop: 3344mm

Finish: Vintage Gold

Class: Class I

Number of lamps: Four Maximum Wattage: 60W

Socket: E14

Lamp Included: No Integrated LED: No LED Lamp Included: No Voltage: 220-240v Energy Rating: A - E

Brand: Designers Light Box, Quoizel

Family: Lakeside

Interior/Exterior: Interior

**Product Style:** 

Product Type: Pendant Country of Origin: Taiwan

Chain/Wire/Cord Length: Supplied with 2438mm of chain

Made in England: No Barcode: 5024005344315

## **Product Description**

The eclectic Lakeside collection brings together three distinct designs, all sharing the same Vintage Gold finish. Their metal frames are painted in hues of silver and pale gold with black speckling. Combined with varying styles of glass accents, these products shimmer and sparkle for a beautiful statement wherever they are placed.