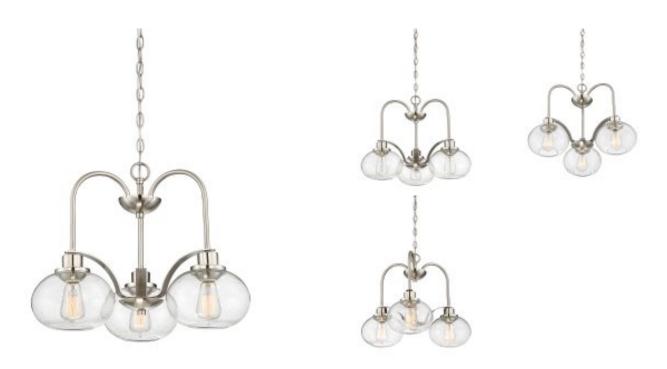

## Trilogy 3 Light Chandelier – Brushed Nickel

£0.00

SKU: Trilogy 3 Light Chandelier - Brushed Nickel (QZ-TRILOGY3-BN)

Link: https://www.elsteadlighting.com/products/trilogy-3-light-chandelier-brushed-nickel-2/

## **Product Information**

Categories: Interior Lighting, Chandeliers, New Arrivals, Quoizel

Fitting Height: 422mm Diameter: 560mm

Minimum Drop: 531mm Maximum Drop: 1795mm Finish: Brushed Nickel

Class: Class I

Number of lamps: 3 Maximum Wattage: 60W

Socket: E27

Lamp Included: No Voltage: 220-240v 50hz Energy Rating: A - E

**Build Materials: Metal, Seeded Glass** 

Brand: Quoizel Family: Trilogy

Interior/Exterior: Interior Product Type: Chandelier

## **Product Description**

Now available in Brushed Nickel, Trilogy comes to life when used with Thomas Edison style LED filament lamps. A nostalgic yet chic design with clear seeded glass shade, Trilogy brings old world style to modern elegance.