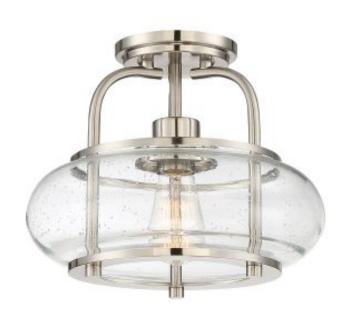

## Trilogy 1 Light Semi-Flush Mount – Brushed Nickel

£0.00

SKU: Trilogy 1 Light Semi-Flush Mount - Brushed Nickel (QZ-TRILOGY-SFS-BN)

Link: https://www.elsteadlighting.com/products/trilogy-1-light-semi-flush-mount-brushed-nickel-2/

## **Product Information**

Categories: Interior Lighting, Semi-Flushs, Our Brands, Quoizel

Tags: Trilogy

Fitting Height: 248mm Diameter: 305mm Finish: Brushed Nickel

Class: Class I

Number of lamps: 1 Maximum Wattage: 60W

Socket: E27

Lamp Included: No Voltage: 220-240v 50hz Energy Rating: A - E

**Build Materials: Metal, Seeded Glass** 

Brand: Quoizel Family: Trilogy

Interior/Exterior: Interior Product Type: Semi-Flush Country of Origin: PRC

## **Product Description**

Now available in Brushed Nickel, Trilogy comes to life when used with Thomas Edison style LED filament lamps. A nostalgic yet chic design with clear seeded glass shade, Trilogy brings old world style to modern elegance.