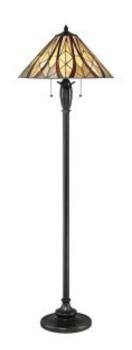

## **Victory Tiffany Floor Lamp**

£0.00

SKU: Victory Tiffany Floor Lamp (QZ-VICTORY-FL)

Link: https://www.elsteadlighting.com/products/victory-tiffany-floor-lamp-2/

## **Product Information**

Categories: Uncategorised Fitting Height: 1494mm

Diameter: 470mm Finish: Valiant Bronze Number of lamps: 2 Maximum Wattage: 60W

Socket: E27

Lamp Included: No Voltage: 220-240v 50hz Energy Rating: A - E

**Build Materials: Tiffany Glass** 

Brand: Quoizel Family: Victory

Interior/Exterior: Interior Product Type: Floor Lamp Country of Origin: PRC

## **Product Description**

The Victory collection illuminates your home with varying shades of yellow and red Tiffany glass arranged in criss-crossing long swoops. Finished in Valiant Bronze for a sophisticated look.