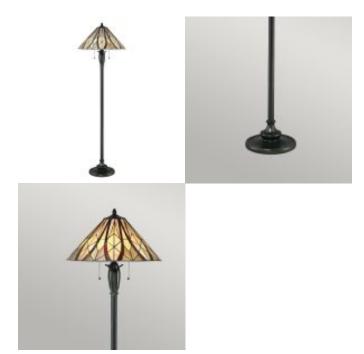

## **Victory Tiffany Floor Lamp**

£0.00

SKU: Victory Tiffany Floor Lamp (QZ-VICTORY-FL)

Link: https://www.elsteadlighting.com/products/victory-tiffany-floor-lamp-2/

## **Product Information**

Categories: Uncategorised Fitting Height: 1494mm

Diameter: 470mm Finish: Valiant Bronze Number of lamps: 2 Maximum Wattage: 60W

Socket: E27

Lamp Included: No Voltage: 220-240v 50hz Energy Rating: A - E

**Build Materials: Tiffany Glass** 

Brand: Quoizel Family: Victory

Interior/Exterior: Interior Product Type: Floor Lamp Country of Origin: PRC

## **Product Description**

The Victory collection illuminates your home with varying shades of yellow and red Tiffany glass arranged in criss-crossing long swoops. Finished in Valiant Bronze for a sophisticated look.