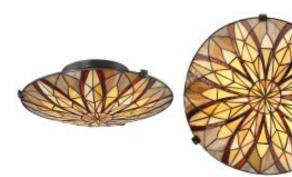

## Victory Tiffany Semi-Flush

£0.00

SKU: Victory Tiffany Semi-Flush (QZ-VICTORY-SF)

Link: https://www.elsteadlighting.com/products/victory-tiffany-semi-flush-2/

## **Product Information**

Categories: Uncategorised Fitting Height: 127mm Diameter: 421mm Finish: Valiant Bronze Number of lamps: 2 Maximum Wattage: 60W

Socket: E27

Lamp Included: No Voltage: 220-240v 50hz Energy Rating: A - E

**Build Materials: Tiffany Glass** 

Brand: Quoizel Family: Victory

Interior/Exterior: Interior Product Type: Semi-Flush Country of Origin: PRC

## **Product Description**

The Victory collection illuminates your home with varying shades of yellow and red Tiffany glass arranged in criss-crossing long swoops. Finished in Valiant Bronze for a sophisticated look.