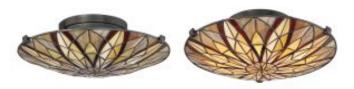

## Victory Tiffany Semi-Flush

£0.00

SKU: Victory Tiffany Semi-Flush (QZ-VICTORY-SF)

Link: https://www.elsteadlighting.com/products/victory-tiffany-semi-flush-2/

## **Product Information**

Categories: Uncategorised Fitting Height: 127mm Diameter: 421mm Finish: Valiant Bronze Number of lamps: 2 Maximum Wattage: 60W

Socket: E27

Lamp Included: No Voltage: 220-240v 50hz Energy Rating: A - E

**Build Materials: Tiffany Glass** 

Brand: Quoizel Family: Victory

Interior/Exterior: Interior Product Type: Semi-Flush Country of Origin: PRC

## **Product Description**

The Victory collection illuminates your home with varying shades of yellow and red Tiffany glass arranged in criss-crossing long swoops. Finished in Valiant Bronze for a sophisticated look.