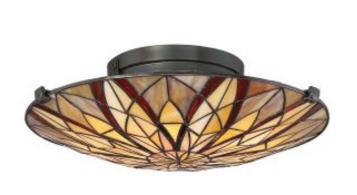

## Victory Tiffany Semi-Flush

£0.00

SKU: Victory Tiffany Semi-Flush (QZ-VICTORY-SF)

Link: https://www.elsteadlighting.com/products/victory-tiffany-semi-flush-2/

## **Product Information**

Categories: Uncategorised Fitting Height: 127mm Diameter: 421mm Finish: Valiant Bronze Number of lamps: 2 Maximum Wattage: 60W

Socket: E27

Lamp Included: No Voltage: 220-240v 50hz Energy Rating: A - E

**Build Materials: Tiffany Glass** 

Brand: Quoizel Family: Victory

Interior/Exterior: Interior Product Type: Semi-Flush Country of Origin: PRC

## **Product Description**

The Victory collection illuminates your home with varying shades of yellow and red Tiffany glass arranged in criss-crossing long swoops. Finished in Valiant Bronze for a sophisticated look.