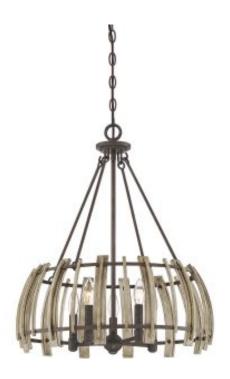

## Wood Hollow 5 Light Pendant

£0.00

SKU: Wood Hollow 5 Light Pendant (QZ-WOOD-HOLLOW-5P)

Link: https://www.elsteadlighting.com/products/wood-hollow-5-light-pendant/

## **Product Description**

Wood Hollow's mission-inspired design combines rustic black framing and metal arcs coated in textured paint to create a convincing faux wood slat effect. A dark ash finish and vintage rivet accents complete this farmhouse-ready collection.