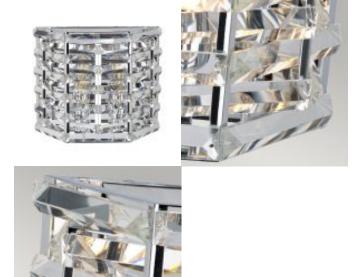

# Shoal 2 Light Wall Light

### **Product Information**

**Categories: Uncategorised** Fitting Height: 258mm Projection/Depth: 153mm Finish: Polished Nickel Number of lamps: 2 Maximum Wattage: 60W Socket: E27 Lamp Included: No Voltage: 220-240v 50hz Energy Rating: A - E **Build Materials: Steel, Crystal Brand: Elstead Lighting** Family: Shoal Interior/Exterior: Interior **Product Type: Wall Light Country of Origin: PRC** 

# **Product Description**

A bold look with a touch of class, the Shoal's multitude of intertwining crystals create an optical illusion, bringing drama and style. With high glamour and organic elegance, the Shoal range emanates drama and luxury from all aspects.