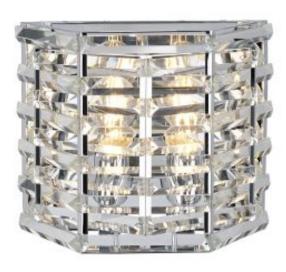

# Shoal 2 Light Wall Light

### **Product Information**

**Categories: Uncategorised** Fitting Height: 258mm Projection/Depth: 153mm Finish: Polished Nickel Number of lamps: 2 Maximum Wattage: 60W Socket: E27 Lamp Included: No Voltage: 220-240v 50hz Energy Rating: A - E **Build Materials: Steel, Crystal Brand: Elstead Lighting** Family: Shoal Interior/Exterior: Interior **Product Type: Wall Light Country of Origin: PRC** 

# **Product Description**

A bold look with a touch of class, the Shoal's multitude of intertwining crystals create an optical illusion, bringing drama and style. With high glamour and organic elegance, the Shoal range emanates drama and luxury from all aspects.