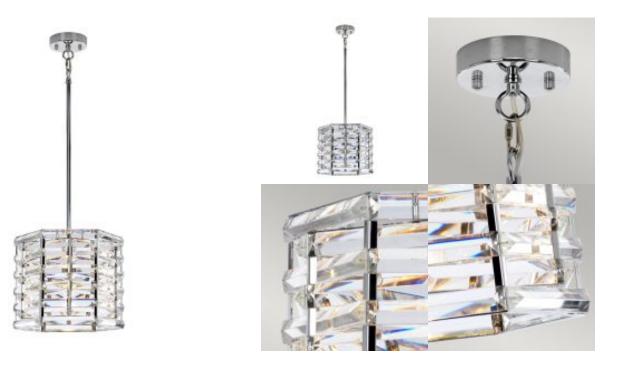

## **Shoal 1 Light Pendant**

# **Product Information**

Categories: Quintessentiale, Interior Lighting, Pendants, New Arrivals, Elstead Lighting Fitting Height: 288mm Diameter: 306mm Projection/Depth: 306mm Minimum Drop: 404mm Maximum Drop: 1379mm Finish: Polished Nickel Number of lamps: 1 Maximum Wattage: 60W Socket: E27 Lamp Included: No Voltage: 220-240v 50hz Energy Rating: A - E **Build Materials: Steel, Crystal Brand: Elstead Lighting** Family: Shoal Interior/Exterior: Interior **Product Type: Pendant** 

# **Product Description**

A bold look with a touch of class, the Shoal's multitude of intertwining crystals create an optical illusion, bringing drama and style. With high glamour and organic elegance, the Shoal range emanates drama and luxury from all aspects.