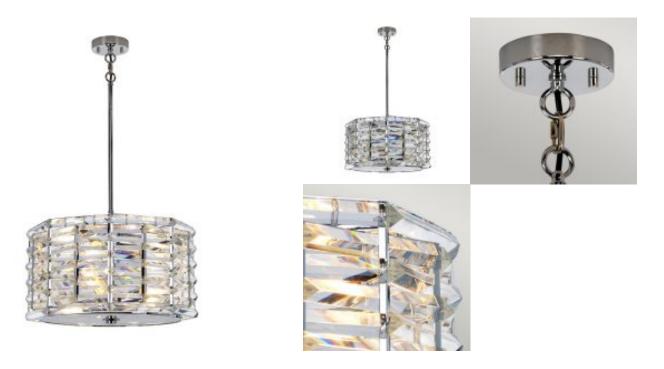

# **Shoal 4 Light Pendant**

## **Product Information**

**Categories: Uncategorised** Fitting Height: 303mm Diameter: 481mm Projection/Depth: 481mm Minimum Drop: 419mm Maximum Drop: 1394mm Finish: Polished Nickel Number of lamps: 4 Maximum Wattage: 60W Socket: E27 Lamp Included: No Voltage: 220-240v 50hz Energy Rating: A - E **Build Materials: Steel, Crystal Glass Brand: Elstead Lighting** Family: Shoal Interior/Exterior: Interior **Product Type: Pendant Country of Origin: PRC** 

# **Product Description**

A bold look with a touch of class, the Shoal's multitude of intertwining crystals create an optical illusion, bringing drama and style. With high glamour and organic elegance, the Shoal range emanates drama and luxury from all aspects.