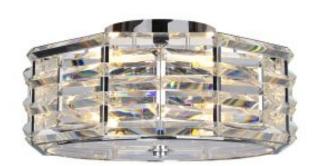

## **Shoal 4 Light Flush Mount**

£0.00

SKU: Shoal 4 Light Flush Mount (SHOAL-F)

Link: https://www.elsteadlighting.com/products/shoal-4-light-flush-mount-2/

## **Product Information**

Categories: Uncategorised Fitting Height: 231mm Diameter: 481mm Finish: Polished Nickel Number of lamps: 4 Maximum Wattage: 60W

Socket: E27

Lamp Included: No Voltage: 220-240v 50hz Energy Rating: A - E

**Build Materials: Steel, Crystal Glass** 

**Brand: Elstead Lighting** 

Family: Shoal

Interior/Exterior: Interior Product Type: Flush Light Country of Origin: PRC

## **Product Description**

A bold look with a touch of class, the Shoal's multitude of intertwining crystals create an optical illusion, bringing drama and style. With high glamour and organic elegance, the Shoal range emanates drama and luxury from all aspects.