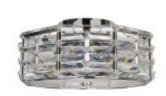

## **Shoal 4 Light Flush Mount**

£0.00

SKU: Shoal 4 Light Flush Mount (SHOAL-F)

Link: https://www.elsteadlighting.com/products/shoal-4-light-flush-mount-2/

## **Product Information**

Categories: Uncategorised Fitting Height: 231mm Diameter: 481mm Finish: Polished Nickel Number of lamps: 4 Maximum Wattage: 60W

Socket: E27

Lamp Included: No Voltage: 220-240v 50hz Energy Rating: A - E

**Build Materials: Steel, Crystal Glass** 

**Brand: Elstead Lighting** 

Family: Shoal

Interior/Exterior: Interior Product Type: Flush Light Country of Origin: PRC

## **Product Description**

A bold look with a touch of class, the Shoal's multitude of intertwining crystals create an optical illusion, bringing drama and style. With high glamour and organic elegance, the Shoal range emanates drama and luxury from all aspects.