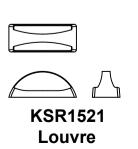

0Hz supply. Any damaged parts should be replaced as soon as possible. KSR will not accept responsibility for any claims arising from a sub-standard installation.

### **Important User Advice**

Always switch off mains supply before servicing.

#### **Installation Procedure**

KSR recommend that you familiarize yourself with the connections.

Turn off the mains supply.

Remove the grey trim by unclipping. Unscrew the 4 diffuser screws and remove the diffuser.

Fix the base to wall using suitable fixings.

Connect supply leads with terminal block: Brown (L), Blue (N).

Refit the diffuser ensuring all seals are intact, not damaged and the diffuser is seated correctly.

Refit the grey trim or fit one of the optional trims.

Turn on mains supply and test.







KSR1520

# **Optional Trims:**





Up & Down





### **Lamp Details**

Wattage: 12W Colour: 4000K CRI: Ra84 Lumens:

KSR1520 - 940 Lumens KSR1521 - 668 Lumens KSR1522 - 335 Lumens KSR1523 - 720 Lumens

KSR Lighting Aftersales: 023 92 674343 E-mail: aftersales@ksrlighting.com