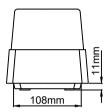

esigned for connection to a 240V 50Hz supply. Any damaged parts should be replaced as soon as possible. KSR will not accept responsibility for any claims arising from a sub-standard installation.

### **Important User Advice**

Always switch off mains supply before servicing.

#### **Installation Procedure**

KSR recommend that you familiarize yourself with the connections.

Turn off the mains supply.

Remove the grey trim by unclipping. Unscrew the 4 diffuser screws and remove the diffuser.

Fix the base to wall using suitable fixings.

Connect supply leads with terminal block: Brown (L), Blue (N).

Refit the diffuser ensuring all seals are intact, not damaged and the diffuser is seated correctly.

Refit the grey trim or fit one of the optional trims.

Turn on mains supply and test.







KSR1520

# **Optional Trims:**





Up & Down





### **Lamp Details**

Wattage: 12W Colour: 4000K CRI: Ra84 Lumens:

KSR1520 - 940 Lumens KSR1521 - 668 Lumens KSR1522 - 335 Lumens KSR1523 - 720 Lumens

KSR Lighting Aftersales: 023 92 674343 E-mail: aftersales@ksrlighting.com