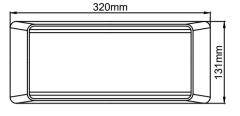

Installation Sheet ) KSR1520-1523

**LED Wall Light** Bilbao

Available finish:- Grey

Read these instructions before commencing installation & retain them for future reference.

IP65 □ **( €** 240V 12W

These fittings are Class II and do not require an earth

Refit the grey trim or fit one of the optional trims.

Turn on mains supply and test.

KSR1520