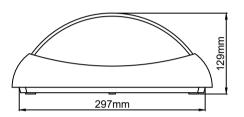

Installation Sheet ) KSR1520-1523

**LED Wall Light** Bilbao

Available finish:- Grey

Read these instructions before commencing installation & retain them for future reference.

IP65 □ **( €** 240V 12W

These fittings are Class II and do not require an earth

Refit the grey trim or fit one of the optional trims.

Turn on mains supply and test.

KSR1520