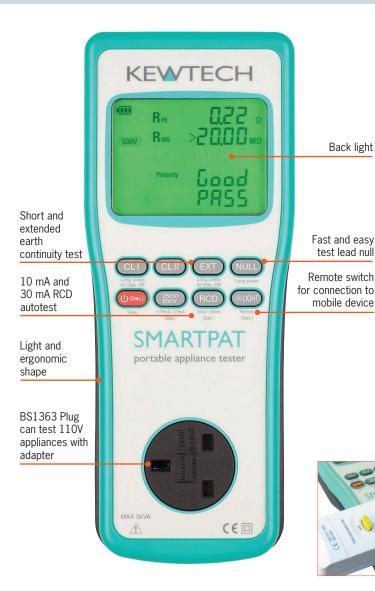

## Battery powered SMARTPAT - PAT testing simplicity with run leakage & remote control

Back light

Test lead adapter Carry bag with 2 pockets to keep everything tidy Mains lead (EZYPAT PLUS & SMARTPAT only) Handle and earth test lead

## feature set

- Battery operated approx. 1400 tests
- Remote connectivity
- Automatic test sequences
- Customisable auto tests with the **KEWPAT APP**
- Appliance status pre-check
- PASS / FAIL green / red screens
- Quick check continuity
- 5 second continuity
- 250 V and 500 V Insulation
- Substitute leakage test
- 110V & 230V run test
- Extension lead test
- Portable RCD testing without tripping the installed RCD
- Test lead nulling
- Backlight
- Extension lead adapter and mains lead
- Earth Continuity test lead with probe and croc clip
- Carry bag with handle
- Quick start guide