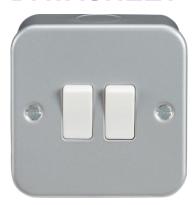

## M3000

Metal Clad 10AX 2G 2 Way Switch

www.mlaccessories.co.uk

| MLA PART CODE                            | M3000                                            |
|------------------------------------------|--------------------------------------------------|
| DESCRIPTION                              | Metal Clad 10AX 2G 2 Way Switch                  |
| NET WEIGHT (KG)                          | 0.193                                            |
| NET WEIGHT (KG)                          |                                                  |
| DIMENSIONS (MM)                          | Height - 82<br>Width - 82                        |
| DIMENSIONS (MM)                          | Projection - 45                                  |
| CONSTRUCTION                             | Construction - Premium grade steel               |
| CLASS                                    | I                                                |
| IP RATING                                | IP20                                             |
| INPUT VOLTAGE                            | 230V 50Hz                                        |
| SWITCH FUNCTION                          | 2-Way                                            |
| EARTH TERMINAL                           | Yes                                              |
| NEON INDICATOR                           | No                                               |
| LOAD/MAX. LOAD                           | 10AX                                             |
| TERMINAL TYPE                            | Screw                                            |
| TERMINAL CAPACITY                        | 2 x 1.0mm <sup>2</sup> or 2 x 1.5mm <sup>2</sup> |
| WARRANTY                                 | 15year(s)                                        |
| MANUFACTURED IN ACCORDANCE WITH          | BS EN 60669-1                                    |
| ORIGIN OF MANUFACTURE                    | China                                            |
| DECLARATION OF CONFORMITY (HELD ON FILE) | Yes                                              |
| EAN                                      | 5055832919728                                    |