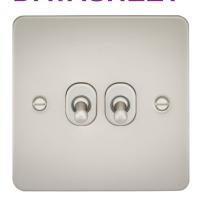

## FP2TOGPL

Flat Plate 10AX 2G 2-way toggle switch - pearl

www.mlaccessories.co.uk

| MLA PART CODE                            | FP2TOGPL                                          |
|------------------------------------------|---------------------------------------------------|
| DESCRIPTION                              | Flat Plate 10AX 2G 2-way toggle switch - pearl    |
| FINISH                                   | Pearl                                             |
| DIMENSIONS (MM)                          | Height - 87.5<br>Width - 87.5<br>Projection - 2.5 |
| MINIMUM MOUNTING BOX DEPTH               | 16mm                                              |
| CONSTRUCTION                             | Construction - Premium grade steel                |
| IP RATING                                | IP20                                              |
| INPUT VOLTAGE                            | 230V 50Hz                                         |
| SWITCH FUNCTION                          | 2-Way                                             |
| EARTH TERMINAL                           | Yes                                               |
| LOAD/MAX. LOAD                           | 10AX                                              |
| TERMINAL CAPACITY                        | 2 x 1.0mm² or 2 x 1.5mm²                          |
| WARRANTY                                 | 15year(s)                                         |
| MANUFACTURED IN ACCORDANCE WITH          | BS EN 60669-1                                     |
| ORIGIN OF MANUFACTURE                    | China                                             |
| DECLARATION OF CONFORMITY (HELD ON FILE) | Yes                                               |
| EAN                                      | 5055832917441                                     |