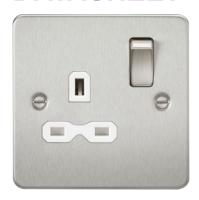

## FPR7000BCW

Flat plate 13A 1G DP switched socket - brushed chrome with white insert

www.mlaccessories.co.uk

| MLA PART CODE                            | FPR7000BCW                                                              |
|------------------------------------------|-------------------------------------------------------------------------|
| DESCRIPTION                              | Flat plate 13A 1G DP switched socket - brushed chrome with white insert |
| NET WEIGHT (KG)                          | 0.1095                                                                  |
| FINISH                                   | Brushed Chrome                                                          |
| INSERT COLOUR                            | White                                                                   |
| DIMENSIONS (MM)                          | Height - 87.5<br>Width - 87.5<br>Projection - 2.5                       |
| MINIMUM MOUNTING BOX DEPTH               | 25mm                                                                    |
| CONSTRUCTION                             | Construction - Premium grade steel                                      |
| IP RATING                                | IP20                                                                    |
| INPUT VOLTAGE                            | 230V 50Hz                                                               |
| SWITCH TYPE                              | Double Pole                                                             |
| EARTH TERMINAL                           | Yes                                                                     |
| LOAD/MAX. LOAD                           | 13A                                                                     |
| TERMINAL CAPACITY                        | 3 x 2.5mm <sup>2</sup> or 2 x 4.0mm <sup>2</sup>                        |
| WARRANTY                                 | 15year(s)                                                               |
| MANUFACTURED IN ACCORDANCE WITH          | BS 1363-2                                                               |
| ORIGIN OF MANUFACTURE                    | China                                                                   |
| DECLARATION OF CONFORMITY (HELD ON FILE) | Yes                                                                     |
| EAN                                      | 5055832957393                                                           |