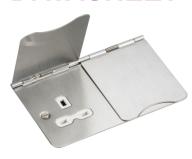

## **FPR9UBCW**

13A 2G unswitched floor socket - brushed chrome with white insert

www.mlaccessories.co.uk

| MLA PART CODE                            | FPR9UBCW                                                              |
|------------------------------------------|-----------------------------------------------------------------------|
| DESCRIPTION                              | 13A 2G unswitched floor socket - brushed chrome with white insert     |
| NET WEIGHT (KG)                          | 0.287                                                                 |
| FINISH                                   | Brushed Chrome                                                        |
| INSERT COLOUR                            | White                                                                 |
| DIMENSIONS (MM)                          | Height - 94.5<br>Width - 144<br>Projection - 3<br>Recessed Depth - 30 |
| MINIMUM MOUNTING BOX DEPTH               | 35mm                                                                  |
| CONSTRUCTION                             | Construction - Premium grade steel                                    |
| IP RATING                                | IP20                                                                  |
| INPUT VOLTAGE                            | 230V 50Hz                                                             |
| EARTH TERMINAL                           | Yes                                                                   |
| LOAD/MAX. LOAD                           | 13A                                                                   |
| TERMINAL CAPACITY                        | 3 x 2.5mm <sup>2</sup> or 2 x 4.0mm <sup>2</sup>                      |
| ADDITIONAL FEATURES                      | spring loaded lid                                                     |
| WARRANTY                                 | 15year(s)                                                             |
| MANUFACTURED IN ACCORDANCE WITH          | BS 1363-2                                                             |
| ORIGIN OF MANUFACTURE                    | China                                                                 |
| DECLARATION OF CONFORMITY (HELD ON FILE) | Yes                                                                   |
| EAN                                      | 5055832958482                                                         |