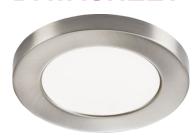

## CPL6BC

**CPL6 Brushed Chrome Bezel** 

www.mlaccessories.co.uk

| MLA PART CODE                            | CPL6BC                                                  |
|------------------------------------------|---------------------------------------------------------|
| DESCRIPTION                              | CPL6 Brushed Chrome Bezel                               |
| NET WEIGHT (KG)                          | 0.0706                                                  |
| FINISH                                   | Brushed Chrome                                          |
| DIMENSIONS (MM)                          | Diameter - 141<br>Projection - 15<br>Base Diameter - 94 |
| CONSTRUCTION                             | Construction - Stainless steel                          |
| IP RATING                                | IP20                                                    |
| WARRANTY                                 | 3year(s)                                                |
| MANUFACTURED IN ACCORDANCE WITH          | BS EN 60598                                             |
| ORIGIN OF MANUFACTURE                    | China                                                   |
| DECLARATION OF CONFORMITY (HELD ON FILE) | Yes                                                     |
| EAN                                      | 5055832995968                                           |