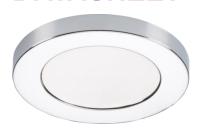

## CPL6PC

**CPL6 Polished Chrome Bezel** 

www.mlaccessories.co.uk

| MLA PART CODE                            | CPL6PC                                                  |
|------------------------------------------|---------------------------------------------------------|
| DESCRIPTION                              | CPL6 Polished Chrome Bezel                              |
| NET WEIGHT (KG)                          | 0.0706                                                  |
| DIMENSIONS (MM)                          | Diameter - 141<br>Projection - 15<br>Base Diameter - 94 |
| CONSTRUCTION                             | Construction - Stainless steel                          |
| IP RATING                                | IP20                                                    |
| WARRANTY                                 | 3year(s)                                                |
| MANUFACTURED IN ACCORDANCE WITH          | BS EN 60598                                             |
| ORIGIN OF MANUFACTURE                    | China                                                   |
| DECLARATION OF CONFORMITY (HELD ON FILE) | Yes                                                     |
| EAN                                      | 5055832984207                                           |