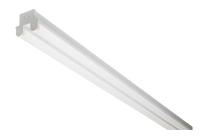

## T8BLED26EM1

230V 60W Twin Emergency LED Batten 1790mm (6ft) 4000K

www.mlaccessories.co.uk

| MLA PART CODE                 | T8BLED26EM1                                                      |
|-------------------------------|------------------------------------------------------------------|
| DESCRIPTION                   | 230V 60W Twin Emergency LED Batten 1790mm (6ft) 4000K            |
| FINISH                        | White                                                            |
| DIFFUSER                      | Opal                                                             |
| DIMENSIONS (MM)               | Length - 1790<br>Width - 95<br>Projection - 85                   |
| CONSTRUCTION                  | Construction - Pressed steel<br>Construction 2 - & polycarbonate |
| CLASS                         | 1                                                                |
| IP RATING                     | IP20                                                             |
| WATTAGE (W)                   | 60                                                               |
| LAMP TECHNOLOGY               | LED                                                              |
| LAMP INCLUDED                 | Yes                                                              |
| LUMENS (LM)                   | 6500                                                             |
| LUMENS LIGHT SOURCE ONLY (LM) | 7930                                                             |
| LUMEN TOLERANCE               | 5%                                                               |
| EFFICACY (LM/W)               | 110                                                              |
| LUMENS EMERGENCY MODE (LM)    | 280                                                              |
| CIRCUIT WATTAGE (W)           | 58.17                                                            |
| ССТ                           | 4000K                                                            |
| LIGHT COLOUR                  | Cool White                                                       |
| CRI                           | >80                                                              |
| SDCM                          | <6                                                               |
| RUNNING CURRENT (A)           | 0.268                                                            |
| DISPLACEMENT FACTOR           | >0.9                                                             |
| SVM                           | 0.83                                                             |