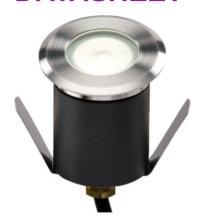

## LEDM07W

230V IP65 1.5W 4000K High Output LED White Mini Ground Light comes with cable. Non-Dimmable ENERG' KNIGHTSBRIDGE KNIGHTSBRIDGE

www.mlaccessories.co.uk

| MLA PART CODE                 | LEDM07W                                                                                     |
|-------------------------------|---------------------------------------------------------------------------------------------|
| DESCRIPTION                   | 230V IP65 1.5W 4000K High Output LED White Mini Ground Light comes with cable. Non-Dimmable |
| NET WEIGHT (KG)               | 0.42                                                                                        |
| FINISH                        | Stainless Steel                                                                             |
| DIFFUSER                      | Opal                                                                                        |
| DIMENSIONS (MM)               | Diameter - 62<br>Overall Height - 84<br>Recessed Depth - 83                                 |
| CUT-OUT (MM)                  | Cut-out Diameter - 50<br>Cut-out with Sleeve - 60                                           |
| CONSTRUCTION                  | Construction - 304 Stainless steel<br>Construction 2 - & die-cast aluminium                 |
| CLASS                         | I                                                                                           |
| IP RATING                     | IP65                                                                                        |
| WATTAGE (W)                   | 1.5                                                                                         |
| LAMP TECHNOLOGY               | LED                                                                                         |
| LAMP INCLUDED                 | Yes                                                                                         |
| LUMENS (LM)                   | 70                                                                                          |
| LUMENS LIGHT SOURCE ONLY (LM) | 85                                                                                          |
| LUMEN TOLERANCE               | 5%                                                                                          |
| EFFICACY (LM/W)               | 54.13                                                                                       |
| CIRCUIT WATTAGE (W)           | 1.6                                                                                         |
| ССТ                           | 4000K                                                                                       |
| LIGHT COLOUR                  | Cool White                                                                                  |
| CRI                           | >80                                                                                         |
| SDCM                          | <6                                                                                          |