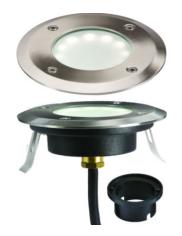

#### LEDM08W1

### 230V IP65 1.7W LED White Ground / Deck Light

www.mlaccessories.co.uk

| MLA PART CODE       | LEDM08W1                                                                       |
|---------------------|--------------------------------------------------------------------------------|
| DESCRIPTION         | 230V IP65 1.7W LED White Ground / Deck Light                                   |
| NET WEIGHT (KG)     | 0.612                                                                          |
| FINISH              | Stainless Steel                                                                |
| DIFFUSER            | Opal                                                                           |
| DIMENSIONS (MM)     | Diameter - 110<br>Projection - 5<br>Overall Height - 52<br>Recessed Depth - 47 |
| CUT-OUT (MM)        | Cut-out Diameter - 90<br>Cut-out with Sleeve - 97                              |
| CONSTRUCTION        | Construction - 316 Stainless steel<br>Construction 2 - & die-cast aluminium    |
| CLASS               | I                                                                              |
| IP RATING           | IP65                                                                           |
| WATTAGE (W)         | 1.7                                                                            |
| LAMP TECHNOLOGY     | LED                                                                            |
| LAMP INCLUDED       | Yes                                                                            |
| LUMENS (LM)         | 90                                                                             |
| LUMEN TOLERANCE     | 5%                                                                             |
| EFFICACY (LM/W)     | 53.29                                                                          |
| CIRCUIT WATTAGE (W) | 1.7                                                                            |
| ССТ                 | 4000K                                                                          |
| LIGHT COLOUR        | Cool White                                                                     |
| CRI                 | >80                                                                            |
| SDCM                | <6                                                                             |
| RUNNING CURRENT (A) | 0.032                                                                          |