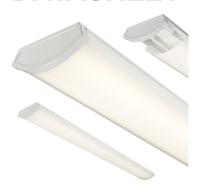

### 230V IP20 5ft 49W LED Surface mount- emergency

www.mlaccessories.co.uk

| MLA PART CODE                 | PRCLEDEM                                                         |
|-------------------------------|------------------------------------------------------------------|
| DESCRIPTION                   | 230V IP20 5ft 49W LED Surface mount- emergency                   |
| NET WEIGHT (KG)               | 3.39                                                             |
| FINISH                        | White                                                            |
| DIFFUSER                      | Opal                                                             |
| DIMENSIONS (MM)               | Length - 1490<br>Width - 198<br>Projection - 68                  |
| CONSTRUCTION                  | Construction - Pressed steel<br>Construction 2 - & polycarbonate |
| CLASS                         | I                                                                |
| IP RATING                     | IP20                                                             |
| WATTAGE (W)                   | 49                                                               |
| LAMP TECHNOLOGY               | LED                                                              |
| LAMP INCLUDED                 | Yes                                                              |
| LUMENS (LM)                   | 6110                                                             |
| LUMENS LIGHT SOURCE ONLY (LM) | 7750                                                             |
| LUMEN TOLERANCE               | 5%                                                               |
| EFFICACY (LM/W)               | 153.455                                                          |
| LUMENS EMERGENCY MODE (LM)    | 600                                                              |
| CIRCUIT WATTAGE (W)           | 50.5                                                             |
| ССТ                           | 4000K                                                            |
| LIGHT COLOUR                  | Cool White                                                       |
| CRI                           | >80                                                              |
| SDCM                          | <6                                                               |
| RUNNING CURRENT (A)           | 0.228                                                            |
| DISPLACEMENT FACTOR           | >0.9                                                             |