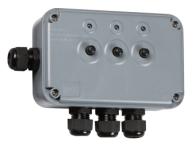

## DATASHEET

IP3G

IP66 13A 3G Switch Box

www.mlaccessories.co.uk

| MLA PART CODE                            | IP3G                                                 |
|------------------------------------------|------------------------------------------------------|
| DESCRIPTION                              | IP66 13A 3G Switch Box                               |
| NET WEIGHT (KG)                          | 0.315                                                |
| FINISH                                   | Grey                                                 |
| DIMENSIONS (MM)                          | Height - 103.2<br>Width - 160.2<br>Projection - 62.5 |
| CONSTRUCTION                             | Construction - Polycarbonate                         |
| CLASS                                    | I                                                    |
| IP RATING                                | IP66                                                 |
| IK RATING                                | IK06                                                 |
| INPUT VOLTAGE                            | 230V 50Hz                                            |
| SWITCH TYPE                              | Single Pole                                          |
| SWITCH FUNCTION                          | 1-Way                                                |
| EARTH TERMINAL                           | Yes                                                  |
| NEON INDICATOR                           | Yes                                                  |
| LOAD/MAX. LOAD                           | 13A                                                  |
| TERMINAL CAPACITY                        | Max. 2.5mm <sup>2</sup> per terminal                 |
| CABLE ENTRY (MM)                         | 4 x 20mm                                             |
| CABLE GLAND INCLUDED                     | Compression gland                                    |
| WARRANTY                                 | 1year(s)                                             |
| MANUFACTURED IN ACCORDANCE WITH          | BS 5733, BS EN 60529                                 |
| ORIGIN OF MANUFACTURE                    | China                                                |
| DECLARATION OF CONFORMITY (HELD ON FILE) | Yes                                                  |
| EAN                                      | 5055832914082                                        |
| Date Created: 09/03/2022 13:16           |                                                      |