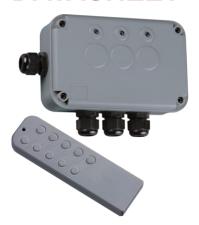

## **IP663G**

**IP66 3G Remote Switch Box** 

www.mlaccessories.co.uk

| MLA PART CODE                            | IP663G                                              |
|------------------------------------------|-----------------------------------------------------|
| DESCRIPTION                              | IP66 3G Remote Switch Box                           |
| NET WEIGHT (KG)                          | 0.35                                                |
| FINISH                                   | Grey                                                |
| DIMENSIONS (MM)                          | Height - 103.2<br>Width - 160.2<br>Projection - 58  |
| CONSTRUCTION                             | Construction - Polycarbonate                        |
| CLASS                                    | I                                                   |
| IP RATING                                | IP66                                                |
| IK RATING                                | IK06                                                |
| INPUT VOLTAGE                            | 230V 50Hz                                           |
| SWITCH TYPE                              | Single Pole                                         |
| EARTH TERMINAL                           | Yes                                                 |
| NEON INDICATOR                           | Yes                                                 |
| LOAD/MAX. LOAD                           | 13A                                                 |
| TERMINAL CAPACITY                        | Max. 2.5mm² per terminal                            |
| WIRELESS RANGE                           | 10-20m                                              |
| BATTERY REQUIRED                         | Requires 1 x 1.5V AAA battery                       |
| WARRANTY                                 | 1year(s)                                            |
| MANUFACTURED IN ACCORDANCE WITH          | BS 5733, BS EN 60529, BS EN 60669-2-1 , IEC 60884-1 |
| ORIGIN OF MANUFACTURE                    | China                                               |
| DECLARATION OF CONFORMITY (HELD ON FILE) | Yes                                                 |
| EAN                                      | 5055559195740                                       |