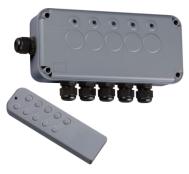

## IP665G

**IP66 5G Remote Switch Box** 

www.mlaccessories.co.uk

| MLA PART CODE                            | IP665G                                              |
|------------------------------------------|-----------------------------------------------------|
| DESCRIPTION                              | IP66 5G Remote Switch Box                           |
| NET WEIGHT (KG)                          | 0.485                                               |
| FINISH                                   | Grey                                                |
| DIMENSIONS (MM)                          | Height - 103.2<br>Width - 225.2<br>Projection - 58  |
| CONSTRUCTION                             | Construction - Polycarbonate                        |
| CLASS                                    | I                                                   |
| IP RATING                                | IP66                                                |
| IK RATING                                | IK06                                                |
| INPUT VOLTAGE                            | 230V 50Hz                                           |
| SWITCH TYPE                              | Single Pole                                         |
| EARTH TERMINAL                           | Yes                                                 |
| NEON INDICATOR                           | Yes                                                 |
| LOAD/MAX. LOAD                           | 13A                                                 |
| TERMINAL CAPACITY                        | Max. 2.5mm <sup>2</sup> per terminal                |
| WIRELESS RANGE                           | 10-20m                                              |
| BATTERY REQUIRED                         | Requires 1 x 1.5V AAA battery                       |
| WARRANTY                                 | 1year(s)                                            |
| MANUFACTURED IN ACCORDANCE WITH          | BS 5733, BS EN 60529, BS EN 60669-2-1 , IEC 60884-1 |
| ORIGIN OF MANUFACTURE                    | China                                               |
| DECLARATION OF CONFORMITY (HELD ON FILE) | Yes                                                 |
| EAN                                      | 5055559195757                                       |
| Date Created: 09/03/2022 13:16           |                                                     |