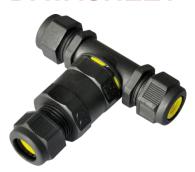

## **DATASHEET**

**JB003** 

IP68 16A 3-Way Cable Connector (3-Pole)

www.mlaccessories.co.uk

| MLA PART CODE                            | JB003                                                      |
|------------------------------------------|------------------------------------------------------------|
| DESCRIPTION                              | IP68 16A 3-Way Cable Connector (3-Pole)                    |
| FINISH                                   | Black                                                      |
| DIMENSIONS (MM)                          | Diameter - 32<br>Length - 94<br>Width - 82                 |
| CONSTRUCTION                             | Construction - PA99 UL94-V0<br>Construction 2 - & silicone |
| IP RATING                                | IP68                                                       |
| LOAD/MAX. LOAD                           | 16A, 450V                                                  |
| TERMINAL CAPACITY                        | 2 x 1.0mm <sup>2</sup> or 2 x 1.5mm <sup>2</sup>           |
| FUNCTION                                 | Operating temp30°C~60°C                                    |
| WARRANTY                                 | 1year(s)                                                   |
| MANUFACTURED IN ACCORDANCE WITH          | BS EN 50262                                                |
| ORIGIN OF MANUFACTURE                    | China                                                      |
| DECLARATION OF CONFORMITY (HELD ON FILE) | Yes                                                        |
| EAN                                      | 5055559193081                                              |