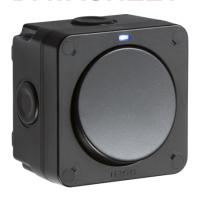

## **DATASHEET**

OP2
IP66 20AX 1G SP 2-way switch - Black

www.mlaccessories.co.uk

| MLA PART CODE                            | OP2                                              |
|------------------------------------------|--------------------------------------------------|
| DESCRIPTION                              |                                                  |
|                                          | IP66 20AX 1G SP 2-way switch - Black             |
| NET WEIGHT (KG)                          | 0.16                                             |
| FINISH                                   | Black                                            |
| DIMENSIONS (MM)                          | Height - 90<br>Width - 90<br>Projection - 66     |
| CONSTRUCTION                             | Construction - Polycarbonate                     |
| CLASS                                    | II                                               |
| IP RATING                                | IP66                                             |
| IK RATING                                | IK06                                             |
| INPUT VOLTAGE                            | 230V 50Hz                                        |
| SWITCH FUNCTION                          | 2-Way                                            |
| EARTH TERMINAL                           | Yes                                              |
| NEON INDICATOR                           | Yes                                              |
| LOAD/MAX. LOAD                           | 20AX                                             |
| TERMINAL CAPACITY                        | 3 x 2.5mm <sup>2</sup> or 2 x 4.0mm <sup>2</sup> |
| CABLE ENTRY (MM)                         | 6 x 20, 1 x 25                                   |
| CABLE GLAND INCLUDED                     | No                                               |
| WARRANTY                                 | 1year(s)                                         |
| MANUFACTURED IN ACCORDANCE WITH          | BS EN 60669-1                                    |
| ORIGIN OF MANUFACTURE                    | China                                            |
| DECLARATION OF CONFORMITY (HELD ON FILE) | Yes                                              |
| EAN                                      | 5055832950066                                    |