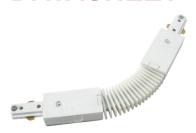

## **TRKFCW**

230V Single Circuit Track Flexible Connector White

www.mlaccessories.co.uk

| MLA PART CODE                            | TRKFCW                                                    |
|------------------------------------------|-----------------------------------------------------------|
| DESCRIPTION                              | 230V Single Circuit Track Flexible Connector White        |
| FINISH                                   | White                                                     |
| DIMENSIONS (MM)                          | Length - 294<br>Width - 35<br>Projection - 18             |
| CONSTRUCTION                             | Construction - Thermoplastic<br>Construction 2 - & copper |
| CLASS                                    | I                                                         |
| IP RATING                                | IP20                                                      |
| INPUT VOLTAGE                            | 230V 50Hz                                                 |
| WARRANTY                                 | 1year(s)                                                  |
| MANUFACTURED IN ACCORDANCE WITH          | BS EN 60598                                               |
| ORIGIN OF MANUFACTURE                    | China                                                     |
| DECLARATION OF CONFORMITY (HELD ON FILE) | Yes                                                       |
| EAN                                      | 5055559197140                                             |