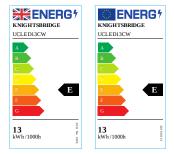

### 230V 13W LED Linkable Striplight 4000K (838mm)

www.mlaccessories.co.uk

| MLA PART CODE                 | UCLED13CW                                       |
|-------------------------------|-------------------------------------------------|
| DESCRIPTION                   | 230V 13W LED Linkable Striplight 4000K (838mm)  |
| NET WEIGHT (KG)               | 0.26                                            |
| FINISH                        | White                                           |
| DIFFUSER                      | Opal                                            |
| DIMENSIONS (MM)               | Length - 838<br>Width - 22.8<br>Projection - 36 |
| CONSTRUCTION                  | Construction - Polycarbonate                    |
| CLASS                         | II                                              |
| IP RATING                     | IP20                                            |
| WATTAGE (W)                   | 13                                              |
| LAMP TECHNOLOGY               | LED                                             |
| LAMP INCLUDED                 | Yes                                             |
| LUMENS (LM)                   | 1020                                            |
| LUMENS LIGHT SOURCE ONLY (LM) | 1530                                            |
| LUMEN TOLERANCE               | 5%                                              |
| EFFICACY (LM/W)               | 120.2                                           |
| CIRCUIT WATTAGE (W)           | 12.7                                            |
| ССТ                           | 4000K                                           |
| LIGHT COLOUR                  | Cool White                                      |
| CRI                           | >80                                             |
| SDCM                          | <6                                              |
| RUNNING CURRENT (A)           | 0.094                                           |
| DISPLACEMENT FACTOR           | >0.9                                            |
| SVM                           | 0.02                                            |