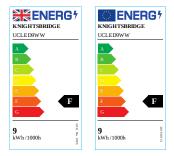

### 230V 9W LED Linkable Striplight 3000K (538mm)

www.mlaccessories.co.uk

| MLA PART CODE                 | UCLED9WW                                        |
|-------------------------------|-------------------------------------------------|
| DESCRIPTION                   | 230V 9W LED Linkable Striplight 3000K (538mm)   |
| NET WEIGHT (KG)               | 0.2                                             |
| FINISH                        | White                                           |
| DIFFUSER                      | Opal                                            |
| DIMENSIONS (MM)               | Length - 538<br>Width - 22.8<br>Projection - 36 |
| CONSTRUCTION                  | Construction - Polycarbonate                    |
| CLASS                         | II                                              |
| IP RATING                     | IP20                                            |
| WATTAGE (W)                   | 9                                               |
| LAMP TECHNOLOGY               | LED                                             |
| LAMP INCLUDED                 | Yes                                             |
| LUMENS (LM)                   | 640                                             |
| LUMENS LIGHT SOURCE ONLY (LM) | 940                                             |
| LUMEN TOLERANCE               | 5%                                              |
| EFFICACY (LM/W)               | 107.1                                           |
| CIRCUIT WATTAGE (W)           | 8.8                                             |
| ССТ                           | 3000K                                           |
| LIGHT COLOUR                  | Warm White                                      |
| CRI                           | >80                                             |
| SDCM                          | <6                                              |
| RUNNING CURRENT (A)           | 0.066                                           |
| DISPLACEMENT FACTOR           | >0.7                                            |
| SVM                           | 0.023                                           |