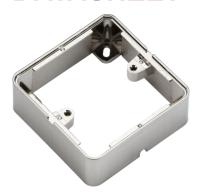

## 1GSBBC

1G Surface Box - Brushed Chrome effect

www.mlaccessories.co.uk

| MLA PART CODE                            | 1GSBBC                                           |
|------------------------------------------|--------------------------------------------------|
| DESCRIPTION                              | 1G Surface Box - Brushed Chrome effect           |
| NET WEIGHT (KG)                          | 0.044                                            |
| FINISH                                   | Brushed Chrome                                   |
| DIMENSIONS (MM)                          | Height - 92.5<br>Width - 92.5<br>Projection - 34 |
| CONSTRUCTION                             | Construction - Polycarbonate                     |
| IP RATING                                | IP20                                             |
| EARTH TERMINAL                           | No                                               |
| WARRANTY                                 | 1year(s)                                         |
| MANUFACTURED IN ACCORDANCE WITH          | BS 5733                                          |
| ORIGIN OF MANUFACTURE                    | China                                            |
| DECLARATION OF CONFORMITY (HELD ON FILE) | Yes                                              |
| EAN                                      | 5056270812244                                    |