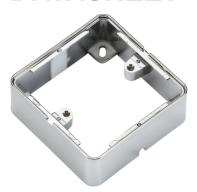

## 1GSBPC

1G Surface Box - Polished Chrome effect

www.mlaccessories.co.uk

| MLA PART CODE                            | 1GSBPC                                           |
|------------------------------------------|--------------------------------------------------|
| DESCRIPTION                              | 1G Surface Box - Polished Chrome effect          |
| NET WEIGHT (KG)                          | 0.044                                            |
| FINISH                                   | Polished Chrome                                  |
| DIMENSIONS (MM)                          | Height - 92.5<br>Width - 92.5<br>Projection - 34 |
| CONSTRUCTION                             | Construction - Polycarbonate                     |
| IP RATING                                | IP20                                             |
| EARTH TERMINAL                           | No                                               |
| WARRANTY                                 | 1year(s)                                         |
| MANUFACTURED IN ACCORDANCE WITH          | BS 5733                                          |
| ORIGIN OF MANUFACTURE                    | China                                            |
| DECLARATION OF CONFORMITY (HELD ON FILE) | Yes                                              |
| EAN                                      | 5056270812275                                    |