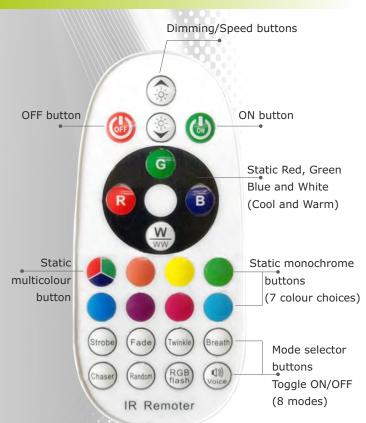

## **Remote Control Functions:**

**ON/OFF Buttons** - Switch the unit ON or OFF. **Dimming/Speed** - When in static monochrome mode use this button to adjust the brightness of the light, or change the speed of the colour modes.

**Static R, G, B and White** - Use the buttons to directly select the desired colour. Press the White button to change between Cool White and Warm White.

**Static Multicolour** - Multiple colour static mode. **Static Monochrome** - Use the buttons to directly select the desired colour (7 choices).

**STROBE** - Two colours jumping change. Press button to change the colours.

**FADE** - Automatic change of colours with blending effect. **TWINKLE** - Monochrome twinkle effect. Press button to change the colour.

**BREATH** - Automatic change of colour with breathing effect.

**CHASER** - Monochrome jumping effect. Press button to change the colour.

**RANDOM** - Multicolour automatic jumping change of colours.

**RGB FLASH** - Monochrome automatic change of colours. Press button to change the colour.

**VOICE** - Multicolour Flash (Voice function not operational).