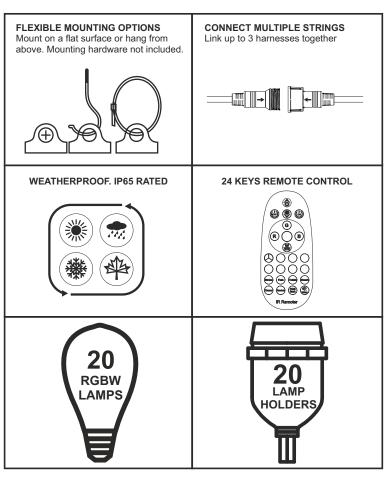

### **SPECIFICATIONS:**

· Voltage range: 220-240 V/AC

Frequency: 50/60 HzOutput Voltage: DC 12VIngress Protection: IP65

Single RGBW Lamp Power: 0.6W20 S14 RGBW Lamps included

· Lamp cap: E27

Control Mode: Button and Remote Control

• 3 metres lead-in to the first lampholder

• 50 cm spacing between lampholders

· 20 lampholders / 10 metres

Cable Type: 2 core VW-1 Cable

· Link up to 3 harnesses together

 Controller button to randomly change the colour or mode.

### **REMOTE CONTROL SPECIFICATIONS:**

Control Distance: up to 8m
Remote Control Mode: RF

• Remote Control Frequency: 433MHz

Number of Keys: 24 keysModes: 8 modes adjustable

· Brightness and speed adjustments