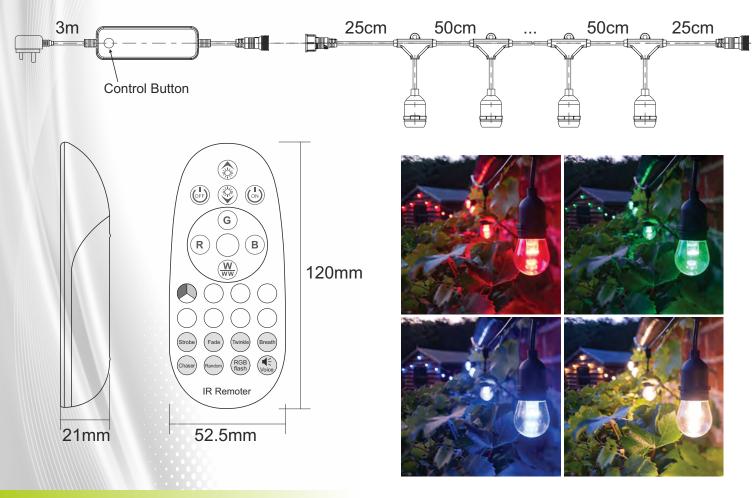

• 3 metres lead-in to the first lampholder

• 50 cm spacing between lampholders

· 20 lampholders / 10 metres

Cable Type: 2 core VW-1 Cable

· Link up to 3 harnesses together

 Controller button to randomly change the colour or mode.

## **Spacing & Dimensions:**

## **Remote Control Functions:**

**ON/OFF Buttons** - Switch the unit ON or OFF. **Dimming/Speed** - When in static monochrome mode use this button to adjust the brightness of the light, or change the speed of the colour modes.

**Static R, G, B and White** - Use the buttons to directly select the desired colour. Press the White button to change between Cool White and Warm White.

**Static Multicolour** - Multiple colour static mode. **Static Monochrome** - Use the buttons to directly select the desired colour (7 choices).

**STROBE** - Two colours jumping change. Press button to change the colours.

**FADE** - Automatic change of colours with blending effect. **TWINKLE** - Monochrome twinkle effect. Press button to change the colour.

**BREATH** - Automatic change of colour with breathing effect.

**CHASER** - Monochrome jumping effect. Press button to change the colour.

**RANDOM** - Multicolour automatic jumping change of colours.

**RGB FLASH** - Monochrome automatic change of colours. Press button to change the colour.

**VOICE** - Multicolour Flash (Voice function not operational).