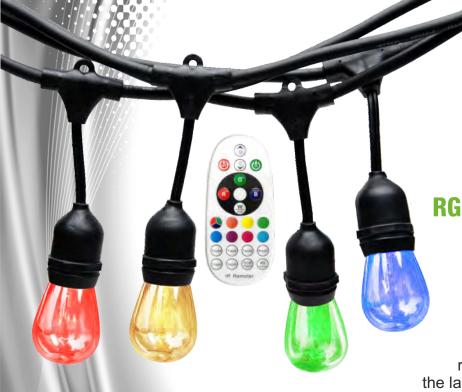

Energy Saving LED

LTCCH10

RGBW Colour Changing Harness 10m x 20 lampholders

A 10m harness with party LED light kit of 20 x 0.6W RGBW LED lamps.

This all-in-one kit includes wireless RF remote and allows you to control/change the lamp colours. In addition to monochrome static colours it has multicolour static and jumping modes and a total of 8 built-in lighting modes. Up to 3 harnesses can be linked together.

### **SPECIFICATIONS:**

· Voltage range: 220-240 V/AC

Frequency: 50/60 HzOutput Voltage: DC 12VIngress Protection: IP65

Single RGBW Lamp Power: 0.6W20 S14 RGBW Lamps included

· Lamp cap: E27

Control Mode: Button and Remote Control

### **REMOTE CONTROL SPECIFICATIONS:**

Control Distance: up to 8m
Remote Control Mode: RF

• Remote Control Frequency: 433MHz

Number of Keys: 24 keysModes: 8 modes adjustable

· Brightness and speed adjustments