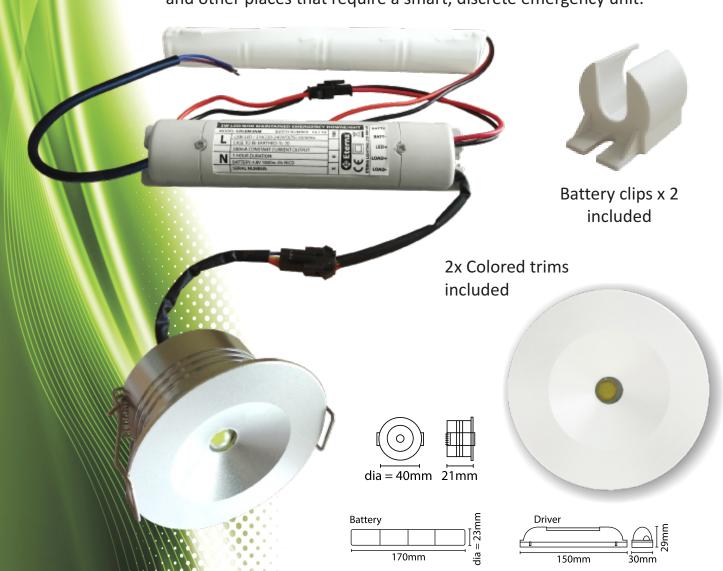

## **LED Emergency Downlights**

LEDlite is producing top quality light fittings and uses only the best parts and components, which combined create items of finest quality. LEDlite compact recessed emergency light is ideal for use in corridors, stairwells and other places that require a smart, discrete emergency unit.

## Features:

- Aluminium construction
- Compact design
- Requires 1 x LED non-replaceable 5000K (included)
- Matt silver and white trims included
- Pre-wired for easy installation
- Excellent alternative to a converted downlight
- LED glows green in standby mode and super bright white light in the event of a mains failure
- 140 lumens in emergency mode
- Minimum 3 hour functionality in emergency mode
- 34mm diameter hole cut out size