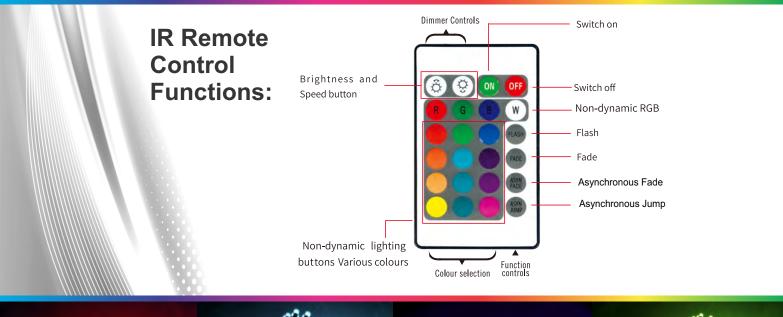

The Smart WiFi 200RGB LED String Lights can be fully customised: 16 million colours, dynamic functions, sound and music rhythm, group and schedule functions available. Controlled via Magic Home Pro APP or IR remote control, they are compatible with Amazon Alexa and Google Home.