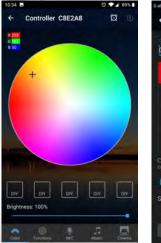

The Smart WiFi 200RGB LED String Lights can be fully customised: 16 million colours, dynamic functions, sound and music rhythm, group and schedule functions available. Controlled via Magic Home Pro APP or IR remote control, they are compatible with Amazon Alexa and Google Home.

#### RGB LEDs

Colour changing LEDs can produce up to 16 million colours for a fully customizable experience.

#### Colour Sampler

Use your mobile device camera to sample real world colours and watch your lights mimic their appearance.