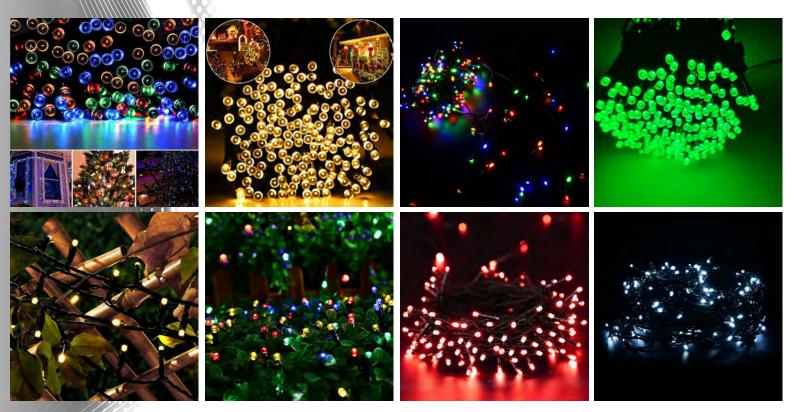

# 200 RGB LED String Lights-WiFi

## XL200WIFI

- 200 RGB LEDs
- Phone APP and IR Remote Control
- 5m lead-in cable
- 7cm between lights
- 19m total length

For outdoor and indoor use, this set of 200 RGB LED lights is perfect for Christmas trees and decoration. It has a low power consumption, ideal for leaving on during the long and cold winter nights.

The Smart WiFi 200RGB LED String Lights can be fully customised: 16 million colours, dynamic functions, sound and music rhythm, group and schedule functions available. Controlled via Magic Home Pro APP or IR remote control, they are compatible with Amazon Alexa and Google Home.

#### RGB LEDs

Colour changing LEDs can produce up to 16 million colours for a fully customizable experience.