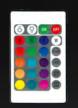

The Smart WiFi 200RGB LED String Lights can be fully customised: 16 million colours, dynamic functions, sound and music rhythm, group and schedule functions available. Controlled via Magic Home Pro APP or IR remote control, they are compatible with Amazon Alexa and Google Home.

#### Multiple Flash Settings

20 preset functions, including strobe, fades and jump effects. Fully customise your own functions with the APP.