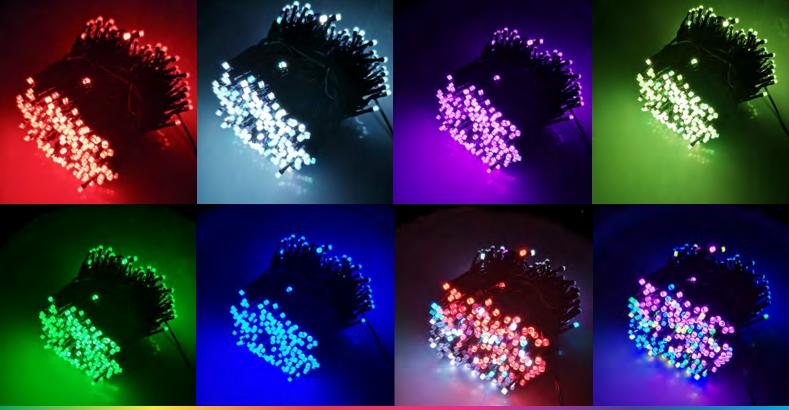

#### RGB LEDs

Colour changing LEDs can produce up to 16 million colours for a fully customizable experience.