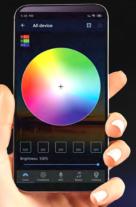

The Smart WiFi 200RGB LED String Lights can be fully customised: 16 million colours, dynamic functions, sound and music rhythm, group and schedule functions available. Controlled via Magic Home Pro APP or IR remote control, they are compatible with Amazon Alexa and Google Home.

#### RGB LEDs

Colour changing LEDs can produce up to 16 million colours for a fully customizable experience.

#### Colour Sampler

Use your mobile device camera to sample real world colours and watch your lights mimic their appearance.