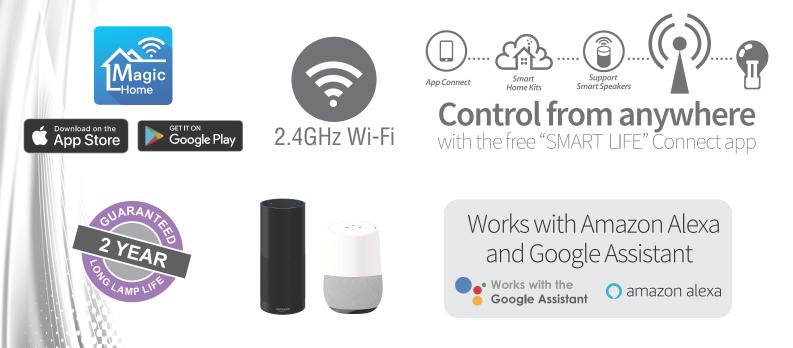

The Smart WiFi 200RGB LED String Lights can be fully customised: 16 million colours, dynamic functions, sound and music rhythm, group and schedule functions available. Controlled via Magic Home Pro APP or IR remote control, they are compatible with Amazon Alexa and Google Home.

## **Specifications:**

- Input: AC100-240V
- Output: 24V/DC
- Power Consumption: 7.5W
- No. of LEDs: 200 RGB light
- LED Spacing: 7cm
- IP Rating (String light): IP44
- IP Rating (adaptor & controller): IP20
- Cable: 0.15mm<sup>2</sup> black PVC wire
- Lead-in Length: 5m
- Total Length: 19m
- Weight: 500g
- With Magic Home Pro WiFi controller/APP and IR remote control