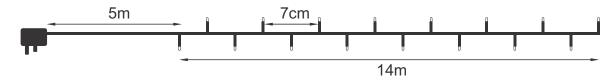

## XL200WIFI

- 200 RGB LEDs
- Phone APP and IR Remote Control
- 5m lead-in cable
- 7cm between lights
- 19m total length

For outdoor and indoor use, this set of 200 RGB LED lights is perfect for Christmas trees and decoration. It has a low power consumption, ideal for leaving on during the long and cold winter nights.

## **Specifications:**

- Input: AC100-240V
- Output: 24V/DC
- Power Consumption: 7.5W
- No. of LEDs: 200 RGB light
- LED Spacing: 7cm
- IP Rating (String light): IP44
- IP Rating (adaptor & controller): IP20
- Cable: 0.15mm<sup>2</sup> black PVC wire
- Lead-in Length: 5m
- Total Length: 19m
- Weight: 500g
- With Magic Home Pro WiFi controller/APP and IR remote control