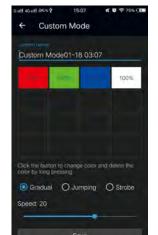

#### Multiple Flash Settings

20 preset functions, including strobe, fades and jump effects. Fully customise your own functions with the APP.