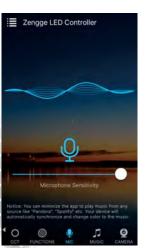

### Microphone and Music Rhythm

- Microphone & Music Rhythm function The phone's microphone will capture the surrounding music or sounds (including phone's speakers) and the lights will automatically change with the rhythm. Minimize the APP to play music from any source like Spotify, YouTube, etc.
- Use APP's Music player to play music from the phone's library and the lights will illuminate with the rhythm of the music.