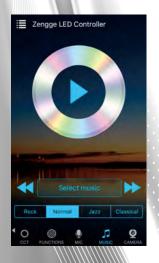

### Microphone and Music Rhythm

- Microphone & Music Rhythm function The phone's microphone will capture the surrounding music or sounds (including phone's speakers) and the lights will automatically change with the rhythm. Minimize the APP to play music from any source like Spotify, YouTube, etc.
- Use APP's Music player to play music from the phone's library and the lights will illuminate with the rhythm of the music.