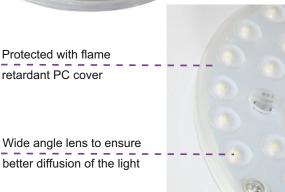

## **MAGNETIC MODULE:**

High-density aluminium base for air cooling

Magnet for easy placing of the module on the surface of the chassis

Protected with flame

better diffusion of the light

**DIMENSIONS:** 

60mm