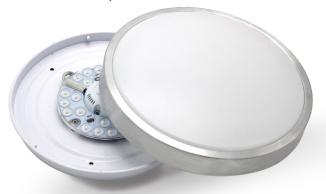

## **12W LED CEILING LIGHT**

LED Ceiling Lights with magnetic LED module, easy to install and maintain. Ideal for common areas of domestic and commercial environments: Multiple Blocks of Flats, Workshops, Garages, Warehouses, Sports Halls and the like.

80% light transmittance

Magnetic LED Geartray Module

Geartray Diameter: Ø125mm

• IP Rating: IP20

Non-Dimmable

## **MAGNETIC MODULE:**

High-density aluminium base for air cooling

Magnet for easy placing of the module on the surface of the chassis

Protected with flame

better diffusion of the light

**DIMENSIONS:** 

60mm