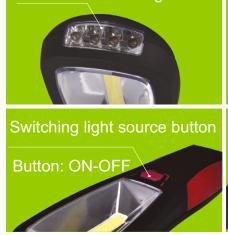

#### **MODES:**

- 3W COB LED ON/OFF
- φ5 LEDs ON/OFF

### **SPECIFICATIONS:**

Material: ABS + TPR

Lampshade Material: AcrylicSwitch Type: Key Switch

• Power: 3W White COB LED

4 x φ5 LEDs

• Lumens: 120lm COB LED 30lm φ5 LED

• CRI: RA>70

Working Time: 3hours