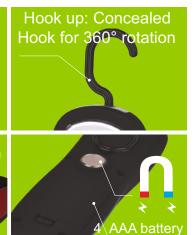

#### **FEATURES:**

- Swivel Hook and belt clip for easy use
- Strong Magnet on the back side allow to stick to iron surfaces
- Smart and portable design for easy store and use
- Works as working light or warning light in emergency cases

• Power Source: 4 x AAA Batteries

(not included)

• IP Rating: IP20

• Operating Temp.: -10° ~ +35°C

• Size: 61 x 30 x 197mm

• Weight: 85g

Top 4 x φ5 LEDs