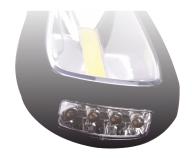

• Power Source: 4 x AAA Batteries

(not included)

• IP Rating: IP20

• Operating Temp.: -10° ~ +35°C

• Size: 61 x 30 x 197mm

• Weight: 85g

Top 4 x φ5 LEDs

#### **MODES:**

- 3W COB LED ON/OFF
- φ5 LEDs ON/OFF