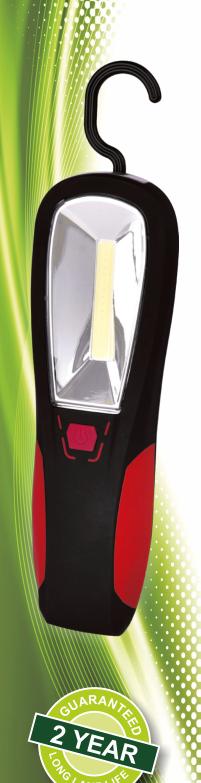

## **3W LED COB Work Light**

The LTWL1 Work Light has dual light source (front and top), swivel hook and belt clip for easy use.

It can be used as work lamp, flashlight, inspection lamp, emergency lamp, and camping light

### **SPECIFICATIONS:**

Material: ABS + TPR

Lampshade Material: AcrylicSwitch Type: Key Switch

• Power: 3W White COB LED

4 x φ5 LEDs

• Lumens: 120lm COB LED 30lm φ5 LED

• CRI: RA>70

Working Time: 3hours

• Power Source: 4 x AAA Batteries

(not included)

• IP Rating: IP20

• Operating Temp.: -10° ~ +35°C

• Size: 61 x 30 x 197mm

• Weight: 85g

Top 4 x φ5 LEDs

#### **FEATURES:**

- Swivel Hook and belt clip for easy use
- Strong Magnet on the back side allow to stick to iron surfaces
- Smart and portable design for easy store and use
- Works as working light or warning light in emergency cases