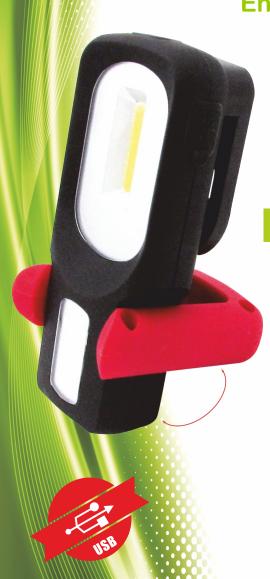

## 3W LED COB Rechargeable Work Light

The LTWL1 Work Light is powered by a rechargeable 18650 battery. The strong magnetic base allows it to stick to any metallic surface. It can be used as work lamp, flashlight, inspection lamp, emergency lamp, and camping light

### **SPECIFICATIONS:**

Material: ABS + TPR

• Power: 3W White & Red COB LED

Input Voltage: 5VLumens: 120lmCRI: RA>60

Charging Time: 4hoursWorking Time: 3hours

Power Source: Rechargeable
Rettern

Battery

Battery Type: 3.7V, 1200maAh
Li-Ion Battery (included)

#### **FEATURES:**

- White & Red Dual Colour COB LED
- 360° Swivel Hook on the top
- 180° rotation holder
- Strong Magnet at the bottom
- Includes 30cm USB cable
- Works os working light or warning light in emergency cases