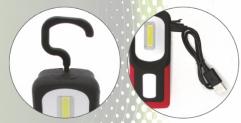

#### **FEATURES:**

- White & Red Dual Colour COB LED
- 360° Swivel Hook on the top
- 180° rotation holder
- Strong Magnet at the bottom
- Includes 30cm USB cable
- Works os working light or warning light in emergency cases

Hanger & Belt Clip

Magnet Base

Dual Colour LED: Red & White