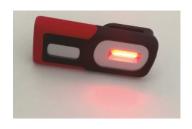

#### **MODES:**

- COB 50% ON
- COB 100% ON
- Hold on 3 seconds:
- Red / Red Flash / Red SOS

OFF

#### **FEATURES:**

- White & Red Dual Colour COB LED
- 360° Swivel Hook on the top
- 180° rotation holder
- Strong Magnet at the bottom
- Includes 30cm USB cable
- Works os working light or warning light in emergency cases

Hanger & Belt Clip

Magnet Base

Dual Colour LED: Red & White