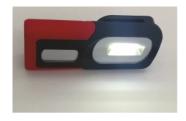

#### **MODES:**

- COB 50% ON
- COB 100% ON
- Hold on 3 seconds:
- Red / Red Flash / Red SOS

OFF

#### **FEATURES:**

- White & Red Dual Colour COB LED
- 360° Swivel Hook on the top
- 180° rotation holder
- Strong Magnet at the bottom
- Includes 30cm USB cable
- Works os working light or warning light in emergency cases

Hanger & Belt Clip

Magnet Base

Dual Colour LED: Red & White