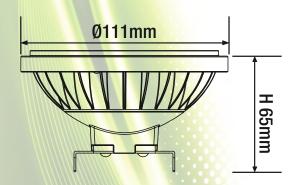

## LTAR8 LTAR13





## **COB LED AR111 Lamps**

LED AR111 lamps with heat conductive plastic body for lighter body and better heat dissipation. Applications: meeting rooms, school classrooms, office buildings, hospitals, factories, hotels, supermarkets, home lighting, other commercial and residential locations.

## **Dimensions (mm):**



## **Key specifications:**

Input Voltage: DC 12V

Lamp Base: G53

• LED Type: COB LED

Housing: Heat Conductive Plastic

Power: 8W (50W halogen equivalent)
13W (75W halogen equivalent)

Lumen Output: 9W ±650lm

13W ±850 lumens

Colour: 3000K

Beam angle: Spot - 12° / Medium Spot - 24°

• CRI: >80

Dimmable with selected dimmers