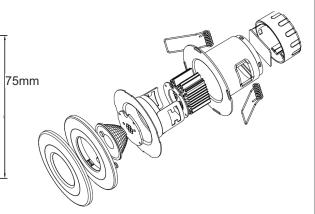

ITE Energy Saving LED LTCDL6 - SMD LED Fire Rated Downlights

Ledlite's new Fire Rated Downlight is a stylish SMD LED downlight that give 30, 60 & 90 minutes protection in the event of a fire. It ensures that the fire barrier offered by your ceiling is not compromised by the installation of downlights.

## **Key specifications:**

- Input Voltage: 200-240 VAC 50/60hz
- Housing Material: Aluminium/Plastic
- Housing Colour: Black
- LED Type: 7\*1W SMD
- Power: 6W
- Lumen Output: 570± lumens
- Beam Angle: 40°
- IC Rated

- CRI: >80
- Power Factor: >0.85
- IP Rating: IP65
- Dimmable 0-100%
- Integrated driver
- Cut out size: 55-70mm
- 2 Bezels accessories available (sold separately)



## **Colour Temperatures Available:**



3000k

69mm<sup>4</sup>

ø52mm

ø88mm



Cool White 4000k



6000k





## Dimensions (mm):