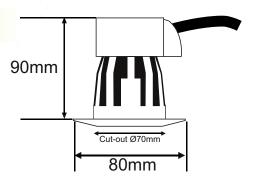

## **Key specifications:**

- Input Voltage: 220-240 VAC
- Housing Material: Aluminium
- Housing Colour: White
- LED Type: COB LED
- Power: 10W
- Lumen Output: 650± lumens
- Beam Angle: 40°

- CRI: >80
- Power Factor: >0.9
- IP Rating: IP65
- Dimmable 0-100%
- Integrated driver
- Fire Rated (30, 60 & 90 min)
- 4 Bezels accessories available (sold separately)