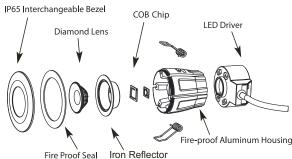

## **Key specifications:**

- Input Voltage: 220-240 VAC
- Housing Material: Aluminium
- Housing Colour: White
- LED Type: COB LED
- Power: 10W
- Lumen Output: 650± lumens
- Beam Angle: 40°

- CRI: >80
- Power Factor: >0.9
- IP Rating: IP65
- Dimmable 0-100%
- Integrated driver
- Fire Rated (30, 60 & 90 min)
- 4 Bezels accessories available (sold separately)