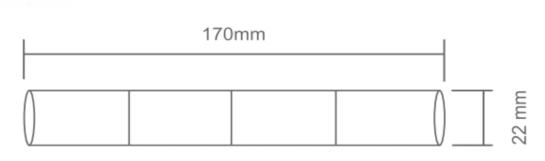

## **Specifications:**

- Battery Type: Nichel Cadmium
- 4 cells stick, cable c/w connector
- Battery Pack Voltage: 4.8v
- Battery Pack Capacity: 1800mAh
- Diameter: 22 mm
- Length: 170mm
- For use with LTDL3NM 3W Emergency Downlight

## **Dimensions:**