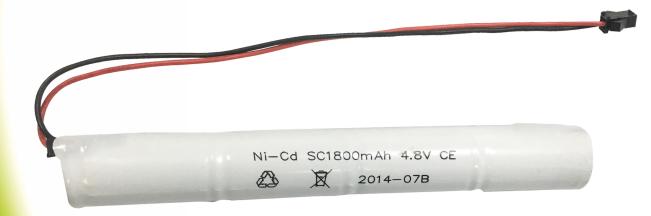

## LTDL3BAT Battery Replacement for LTDL3NM Emergency downlight

This is a sealed 4.8 volt, nickel cadmium rechargeable 4 cell battery stick complete with amp plug for use with LTDL3NM 3W emergency downlight.

Cyclindrical Nickel Cadmium batteries are the ideal power choice for emergency lighting and portable power applications. This reliable power source will provide high capacity power with long service life.

## **Specifications:**

- Battery Type: Nichel Cadmium
- 4 cells stick, cable c/w connector
- Battery Pack Voltage: 4.8v
- Battery Pack Capacity: 1800mAh
- Diameter: 22 mm
- Length: 170mm
- For use with LTDL3NM 3W Emergency Downlight