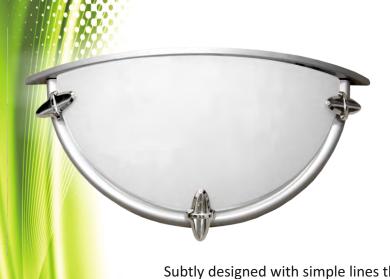

# **ECO LED Wall Light**

Subtly designed with simple lines the ECO Wall Light will work well in a contemporary styled bedroom, hallway, living room or dining area.

This stylish light fitting has a white or chrome finish, it has low maintenance LEDs with a cool running temperature and a high light output.