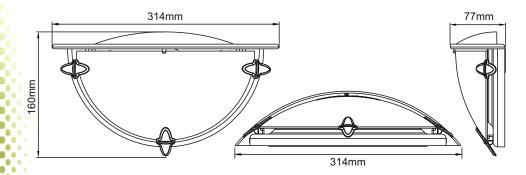

# Energy Saving LED

# **ECO LED Wall Light**

Subtly designed with simple lines the ECO Wall Light will work well in a contemporary styled bedroom, hallway, living room or dining area.

This stylish light fitting has a white or chrome finish, it has low maintenance LEDs with a cool running temperature and a high light output.

#### **Features:**

• Voltage Range: 220-240VAC

• Nom. Watts: 11w

• Light Output: 630 Lumens

• LED Colour: 3000k/4000k/5000k

• LED Type: 2835 SMD LED

• LED Quantity: 50 pcs

• CRI > 80

• Beam Angle: 120°

• Opal Glass

Dimmable

• Flush Wall Light

• Energy Saving up to 80%

### **Dimensions:**



## **Available finishes:**

- CHROME
- WHITE