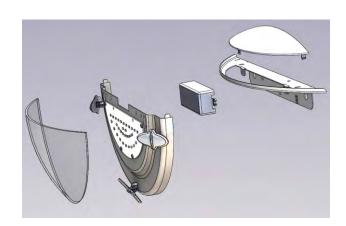

#### **Features:**

• Voltage Range: 220-240VAC

• Nom. Watts: 11w

• Light Output: 630 Lumens

• LED Colour: 3000k/4000k/5000k

• LED Type: 2835 SMD LED

• LED Quantity: 50 pcs

• CRI > 80

• Beam Angle: 120°

• Opal Glass

Dimmable

• Flush Wall Light

• Energy Saving up to 80%