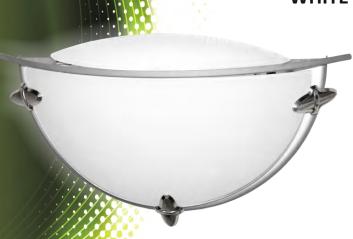

# Energy Saving LED

# **ECO LED Wall Light**

Subtly designed with simple lines the ECO Wall Light will work well in a contemporary styled bedroom, hallway, living room or dining area.

This stylish light fitting has a white or chrome finish, it has low maintenance LEDs with a cool running temperature and a high light output.

#### **Features:**

• Voltage Range: 220-240VAC

• Nom. Watts: 11w

• Light Output: 630 Lumens

• LED Colour: 3000k/4000k/5000k

• LED Type: 2835 SMD LED

• LED Quantity: 50 pcs

• CRI > 80

• Beam Angle: 120°

• Opal Glass

Dimmable

• Flush Wall Light

• Energy Saving up to 80%

### **Dimensions:**



## **Available finishes:**

- CHROME
- WHITE