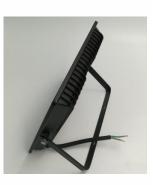

## **Features:**

- Voltage Range: 220-240V
- Beam Angle: 120°
- IP65
- Warranty: 2 Years
- CRI > 80
- Power Factor > 0.9

- Class I, requires earth connection
- Optional Garden Spike (not included)
- Shatter Resistant Tempered Glass
- Not Dimmable
- Adjustable Bracket
- Pre wired with 60cm rubberised cable