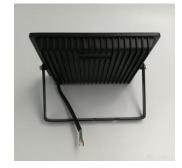

## LEDLITE<sup>™</sup> ECO LED Floodlights

The ECO LED Floodlight series stands out for its compact design and minimalist finish. The ECO Floodlights are small and have a modern and functional design. The light is distributed over a 120<sup>o</sup> angle and is perfect for lighting in all sorts of settings, offering considerable energy savings.

They are designed for lighting outdoor areas and have IP65 Protection. They are made of high quality die-cast aluminium, which can contribute to efficiently eliminating heat that is generated.

Applications include: Balconies, Terraces and Gardens, Security Lighting, Porch Lighting and Area Floodlighting, Factories, Offices

## **Features:**

- Voltage Range: 220-240V
- Beam Angle: 120°
- IP65
- Warranty: 2 Years
- CRI > 80
- Power Factor > 0.9

- Class I, requires earth connection
- Optional Garden Spike (not included)
- Shatter Resistant Tempered Glass
- Not Dimmable
- Adjustable Bracket
- Pre wired with 60cm rubberised cable