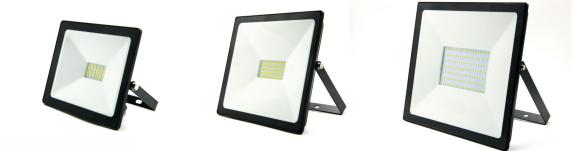

## LEDLITE<sup>™</sup> ECO LED Floodlights

The ECO LED Floodlight series stands out for its compact design and minimalist finish. The ECO Floodlights are small and have a modern and functional design. The light is distributed over a 120<sup>o</sup> angle and is perfect for lighting in all sorts of settings, offering considerable energy savings.

They are designed for lighting outdoor areas and have IP65 Protection. They are made of high quality die-cast aluminium, which can contribute to efficiently eliminating heat that is generated.

Applications include: Balconies, Terraces and Gardens, Security Lighting, Porch Lighting and Area Floodlighting, Factories, Offices

## **Specifications:**

| Model     | Power | Voltage     | ССТ   | Lumens | Beam Angle       | Dimensions   |
|-----------|-------|-------------|-------|--------|------------------|--------------|
| LTEF10CW  | 10W   | 220-240V/AC | 4000k | 850lm  | 120 <sup>0</sup> | 90*25*70mm   |
| LTEF30CW  | 30W   | 220-240V/AC | 4000k | 2500lm | 120°             | 170*28*150mm |
| LTEF50CW  | 50W   | 220-240V/AC | 4000k | 4500lm | 120 <sup>0</sup> | 210*30*180mm |
| LTEF100CW | 100W  | 220-240V/AC | 4000k | 8300lm | 120°             | 280*35*250mm |