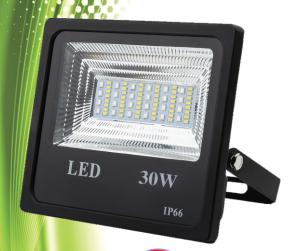

# LTSF30RGBW 30W Bluetooth RGBW LED FLOODLIGHT

NARAN

NEW RGBW Bluetooth LED Floodlight for exterior/interior is a maintenance free, stylish and effective colour changing fitting. It is reactive to music and can change the mood and ambience of any environment.

# **Specifications:**

• Voltage Range: 110-240VAC

Nom. Watts: 30WLife span: 30000h

• CRI: >82

IP Rating: IP66LED: SMD LEDColour: RGBWPower Factor: 0.9

Warranty: 3 Year

Control: Bluetooth App

• Platforms: Android/iOS

• Shatter Resistant Tempered Glass

• Die Cast Aluminium Casing

• Not Dimmable

• Adjustable Bracket

 $\bullet$  Operating Temp: -40° - 50°C

• Operating Humidity: 80%