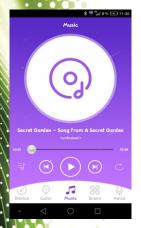

# **Floodlight Controls:**

The Android and iOS app can be used to set the colour, brightness and mode of the floodlight. The floodlight offers static colour configurations and colour changing modes. It also benefits of music reactive colour changing, offering unique light patterns that sync with your music playlist.

• Control Distance: 6-8m

• Search **Bowlight** application on your AppStore or Android Market and download and install it on your iOS device (iPhone, iPad) or on your Android device.